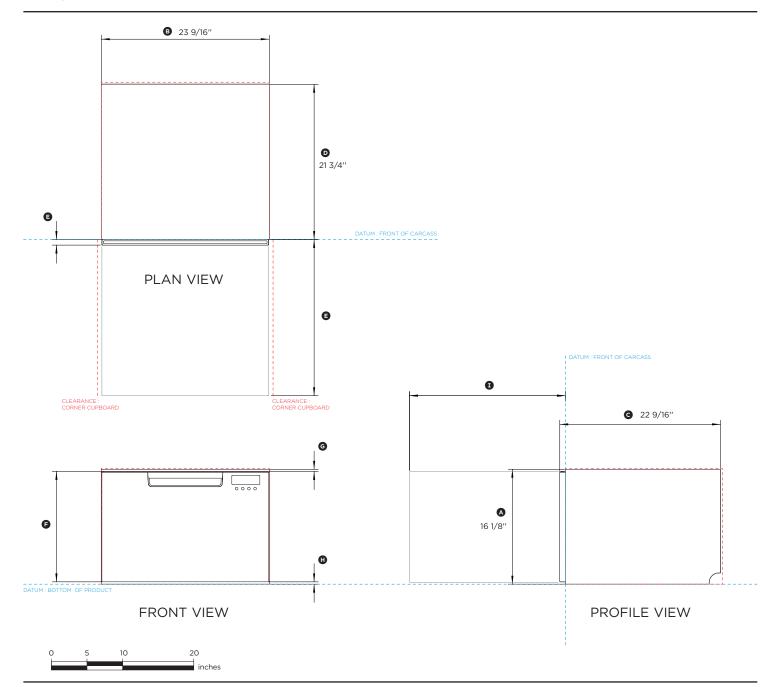

## DD24SAX9

(refer page 2 for metric measurements)

| Dimensions                                   | in       |
|----------------------------------------------|----------|
| Overall height of DishDrawer™                | 16 1/8"  |
| Overall width of DishDrawer™                 | 23 9/16" |
| © Overall depth of DishDrawer™               | 22 9/16" |
| Depth of chassis                             | 21 3/4"  |
| © Depth of front panel                       | 13/16"   |
| Height of front panel                        | 15 1/2"  |
| Height from top of door to top of chassis    | 5/16"    |
| Height of ventilation gap below front panel  | 1/4"     |
| Maximum extension of drawer from front datum | 21 9/16" |

| Minimum Clearances                       | in           |
|------------------------------------------|--------------|
| Height of cavity                         | min 16 1/4"  |
| Width of cavity                          | 23 5/8"      |
| Depth of cavity                          | min 22 1/16" |
| Minimum clearance from a corner cupboard | 1/2"         |

Note: Service outlet at rear extends both sides, hoses and cords can be routed to either or both.

INDICATES CABINETRY / PRODUCT DATUM ------INDICATES CABINETRY CLEARANCES ------

DATE: 07.09.2016

IMPORTANT NOTE: Throughout this guide, dimensions may vary by  $\pm 2mm$  (I/16"). Please read the installation manual for detailed information on installing the product. For full installation instructions & specifications visit www.fisherpaykel.com