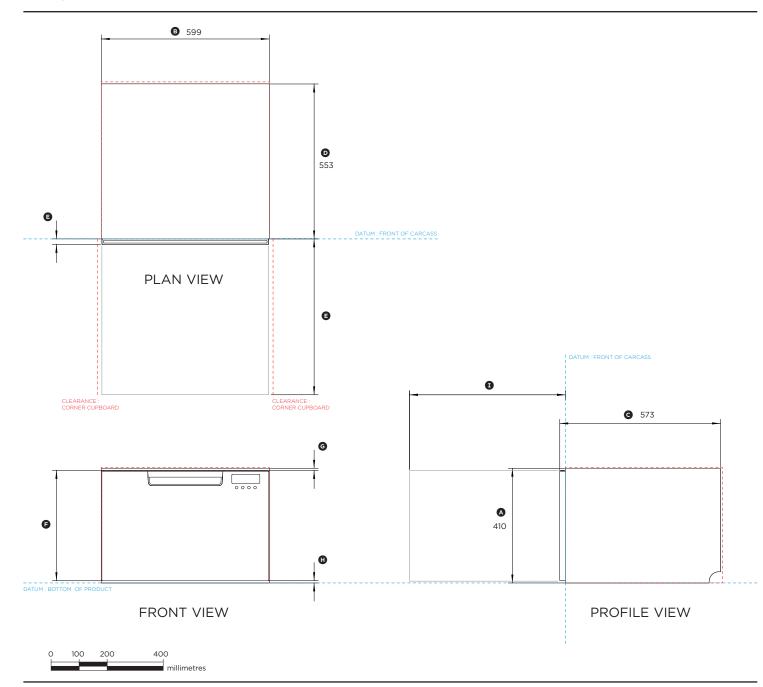

## DD24SAX9

(refer page 1 for imperial measurements)

| Dimensions                                        | mm  |
|---------------------------------------------------|-----|
| <ul> <li>Overall height of DishDrawer™</li> </ul> | 410 |
| ⑤ Overall width of DishDrawer™                    | 599 |
| © Overall depth of DishDrawer™                    | 573 |
| <ul><li>Depth of chassis</li></ul>                | 553 |
| © Depth of front panel                            | 20  |
| F Height of front panel                           | 393 |
| Height from top of door to top of chassis         | 8   |
| Height of ventilation gap below front panel       | 7   |
| ① Maximum extension of drawer from front datum    | 547 |
|                                                   |     |

| Minimum Clearances                       | mm      |
|------------------------------------------|---------|
| Height of cavity                         | min 412 |
| Width of cavity                          | 600     |
| Depth of cavity                          | min 560 |
| Minimum clearance from a corner cupboard |         |

Note: Service outlet at rear extends both sides, hoses and cords can be routed to either or both.

INDICATES CABINETRY / PRODUCT DATUM ------INDICATES CABINETRY CLEARANCES ------

DATE: 07.09.2016

IMPORTANT NOTE: Throughout this guide, dimensions may vary by  $\pm 2mm$  (I/16"). Please read the installation manual for detailed information on installing the product. For full installation instructions & specifications visit www.fisherpaykel.com